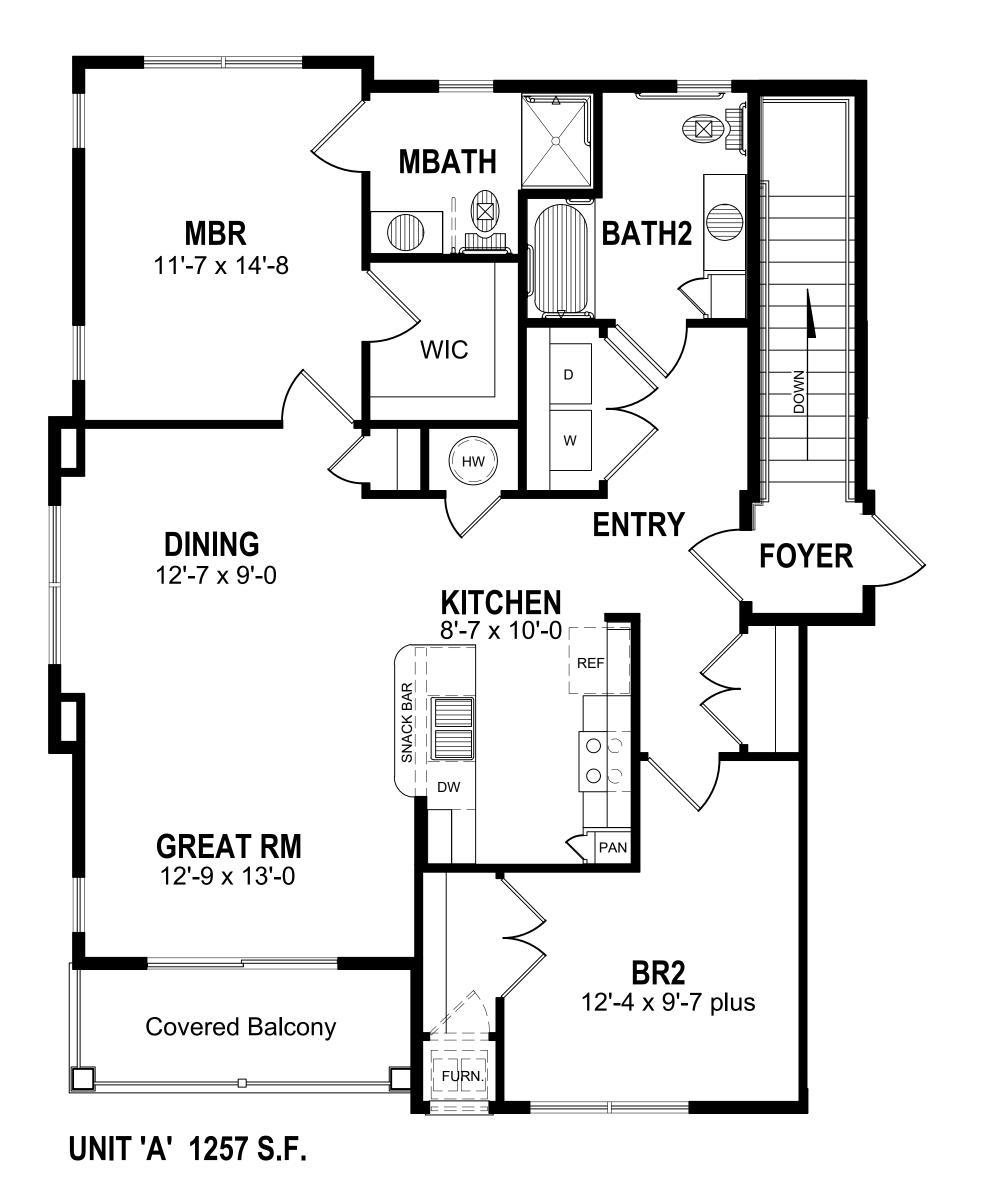

PROJECT:

BRICKHOUSE COMMONS

6-UNIT MIXED USE PEMBROKE, NY

CLIENT:

J&R FANCHER PROPERTY HOLDINGS, LLC

DRAWING TITLE: UNIT 'A' FLOOR PLAN

PHASE: ARTWORK

| JOB NO.<br>A22-102 | PROJECT NO.<br>MIXED USE                                                                          |  |
|--------------------|---------------------------------------------------------------------------------------------------|--|
| DRAWN BY:<br>ART   | DRAWING NO:                                                                                       |  |
| CHECKED BY:        | $\int \int $ |  |
| DATE:<br>6-13-2022 |                                                                                                   |  |