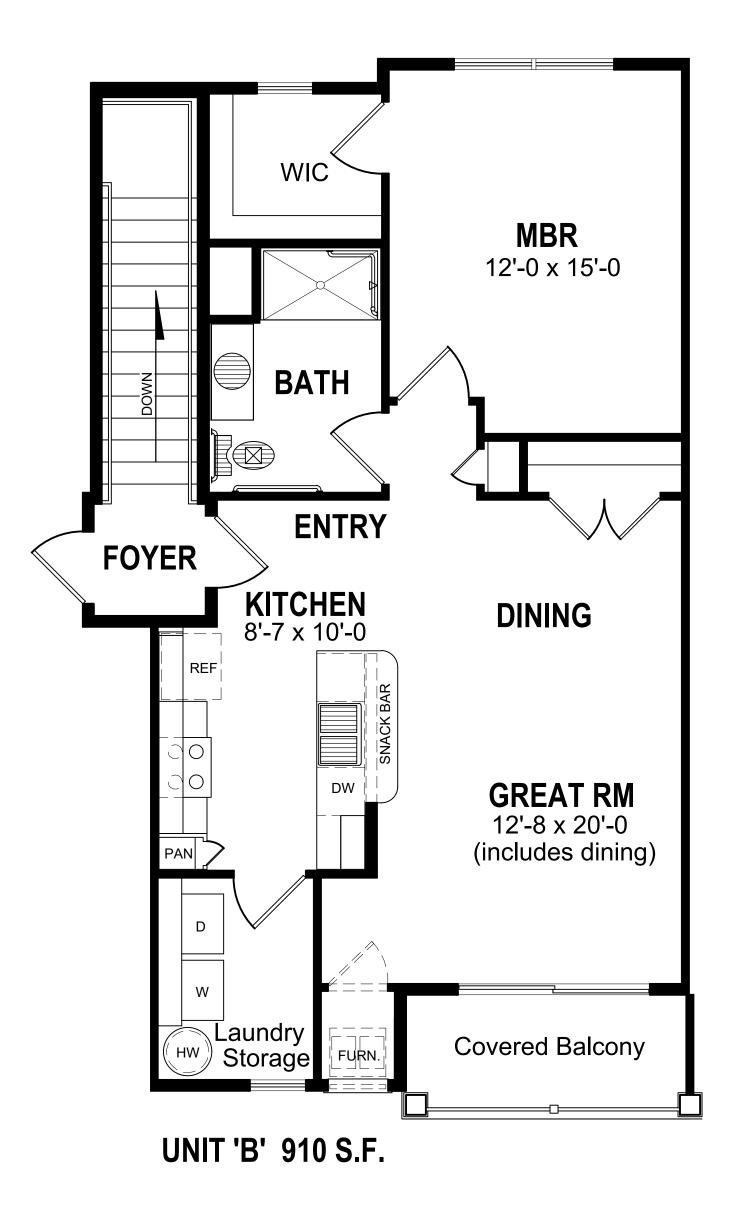

PROJECT:

BRICKHOUSE COMMONS

G-UNIT MIXED USE PEMBROKE, NY

CLIENT:

J&R FANCHER PROPERTY HOLDINGS, LLC

DRAWING TITLE:
UNIT 'B' FLOOR PLAN

PHASE: ARTWORK

| JOB NO.<br>A22-102 | PROJECT NO.<br>MIXED USE |  |
|--------------------|--------------------------|--|
| DRAWN BY:<br>ART   | DRAWING NO:              |  |
| CHECKED BY:        | 2 of 2                   |  |
| DATE:<br>6-13-2022 |                          |  |